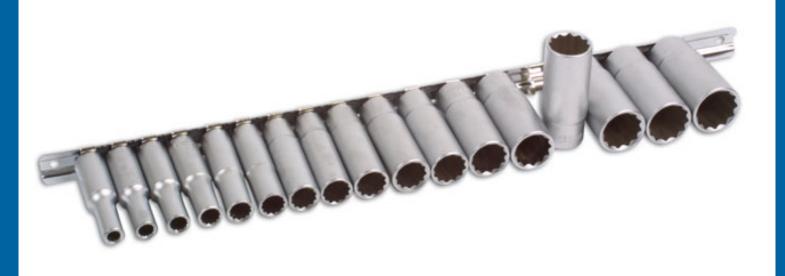

## Deep Socket Set 3/8"D 17pc

Complete set of deep Bi-Hex (12pt) 3/8"D sockets in a useful range of sizes from 6mm to 22mm. Ideal for car engine maintenance and anywhere that regular sockets are too short for access. Bi-Hex head provides 12 points of potential contact making it quicker and easier to seat the socket over most types of fastener, including square-head nuts and bolts. The size is engraved on each socket for easy identification. A quality set manufactured from satin finish chrome vanadium supplied on a socket rail for convenient, easy access storage.

## **Additional Information**

- Socket sizes: 6, 7, 8, 9, 10, 11, 12, 13, 14, 15, 16, 17, 18, 19, 20, 21, 22mm.
- Bi-Hex (12pt) x 63mm long.
- · Supplied on a socket rail.
- · Manufactured from satin finish chrome vanadium.
- 3/8"D standard set of sockets available please see Laser Part No. 3501.